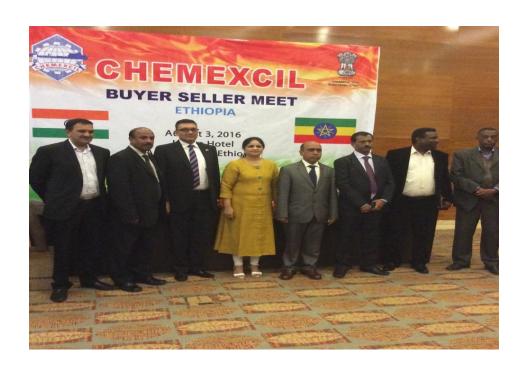

#### **BRIEF REPORT**

An excellent inaugural function graced by more than 200 Ethiopians followed by BSM till 3.00 pm. Chemexcil had organised similar BSM in July 2013 at the same venue. During this BSM 90 Ethiopian business men turned up and at the current BSM in August 2016 Chemexcil BSM witnessed 210 buyers from Ethiopia.

Few companies looking for some important buyers were able to trace their counterparts in Ethiopia after many years which turned to be positive. The Indian delegates were more than satisfactory and congratulated Chemexcil for their commendable performance.