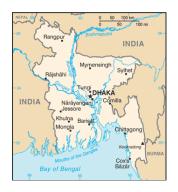

**Capital:** Dhaka

**Currency:** Bangladeshi taka

#### **Location:**

Southern Asia, bordering the Bay of Bengal, between Burma and India.

**Continent:** Asia

Largest city: Dhaka

**Provinces:** Administrative geography of **Bangladesh**. **Bangladesh** is divided into 8 Divisions (Bibhag - Barisal, Chittagong, Dhaka, Khulna, Mymensingh, Rajshahi, Rangpur, Sylhet and 64 Districts (Jela, Zila, Zela), although these have only a limited role in public policy.

Neighbouring countries: Nepal, China, Bhutan, India, Myanmar

Geographic coordinates: 24 00 N, 90 00 E

Area:

Total: 148,460 km<sup>2</sup>

Land: 130,170 km<sup>2</sup> & Water: 18,290 km<sup>2</sup>

Country comparison to the world: 95