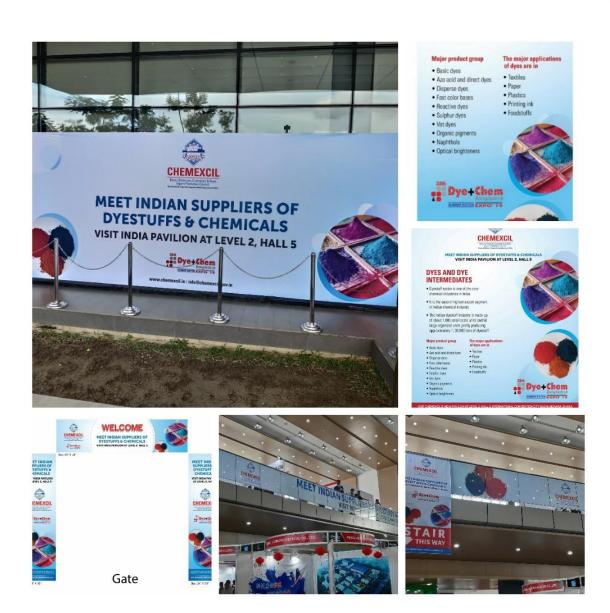

#### From the Chairman's Desk

Dear Participants,

I am happy to welcome you all to the 38<sup>th</sup> Dye Chem Bangladesh 2019, most prestigious and exclusive International Exhibition devoted to focus on all kinds of Dyes and Fine & Specialty Chemicals for the Bangladesh Industry jointly being organized by the CEMS Global's for the '20th Textech Bangladesh International Expo 2019", the biggest & oldest 4-day International Exhibition on Textile & Garment Technology, Machinery & Related services with concurrent exhibitions "16th Dhaka Int'l Yarn & Fabric Show 2019 (Summer Edition)" & "38th Dye + Chem Bangladesh Expo (Summer Edition)" at International Convention City, Bashundhara, Dhaka- Bangladesh.

I am sure, this exhibition will pave the way for increasing the volume of trade of both India and Bangladesh and diversify its composition. I therefore request both the Indian participants and the Bangladesh counterpart to take advantage of this Expo which would provide a window of opportunity to both of them to clinch attractive business deals.