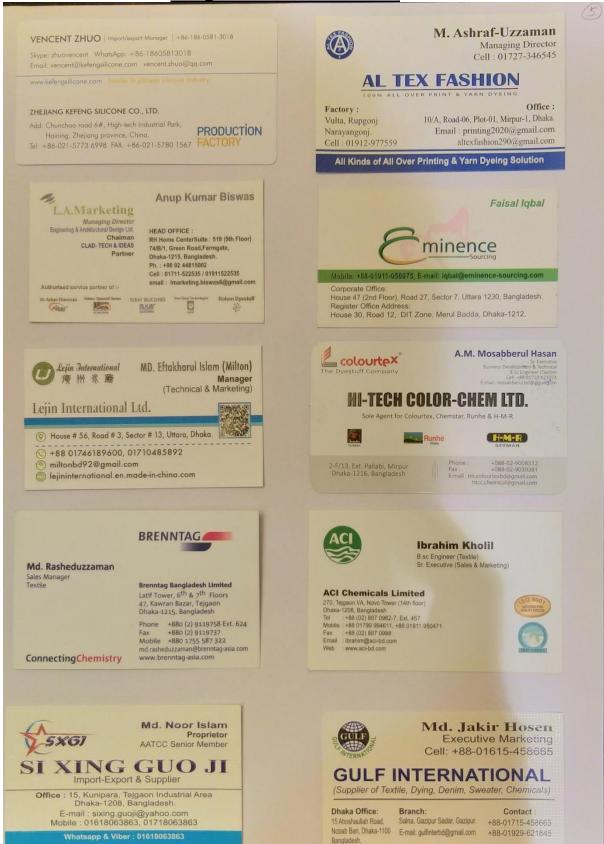

ds of visitors to Chemexcil's Stall at 38th Dye+Chem **Bangladesh Exhibition 2019**









Shahedul Alam Chowdhury Director (Commercial) Mobile: 01842-734775

Office: Ka-93, Kuril Kazi Bari, Dhaka, Bangladesh. E-mail: texsonbangladesh@gmail.com











(A Complete Textile Solution)

Md. Giasuddin Director (Sales & Marketing) Mobile: 01730-789443 01718-738450

Office: Ka-93, Kuril Kazi Bari, Dhaka, Bangladesh. E-mail: texsonbangladesh@gmail.com





# Business Cards of visitors to Chemexcil's Stall at 38<sup>th</sup> Dye+Chem Bangladesh Exhibition 2019





# Business Cards of visitors to Chemexcil's Stall at 38<sup>th</sup> Dye+Chem Bangladesh Exhibition 2019





















# Business Cards of visitors to Chemexcil's Stall at 38<sup>th</sup> Dye+Chem Bangladesh Exhibition 2019





# **CHEMEXCIL**

(Set-up by Ministry of Commerce & Industry, Government of India)

### **HEAD OFFICE**

#### **MUMBAI**

Jhansi castle, 4th floor, 7-Cooperage Road, Mumbai- 400 001, INDIA

**Phone:** +91 22 22021288 / 330 / 22825861.

Fax: +91 22 22026684 Email: info@chemexcil.gov.in

### **REGIONAL OFFICES**

#### **AHMEDABAD**

901, Karma Complex,
Opp Mahalaxmi Municipal Market,
Near Mahalaxmi Cross Road, Paldi, Ahmedabad-380 007.

**Phone:** +91-79-26650223 **Fax:** +91-79-26651224

Email: roahmedabad@chemexcil.gov.in

#### **NEW DELHI**

518, 5TH floor, Ansal Chamber-II, 9, Bhikaji Cama Place, New Delhi -110 066

Phone: +91-11-26160937 / Fax: +91-11-26169891 Email: rodelhi@chemexcil.gov.in

#### **BENGALURU**

Manipal Centre, 6th Floor, Unit No S-610, #47, Dickenson Road, Bangalore