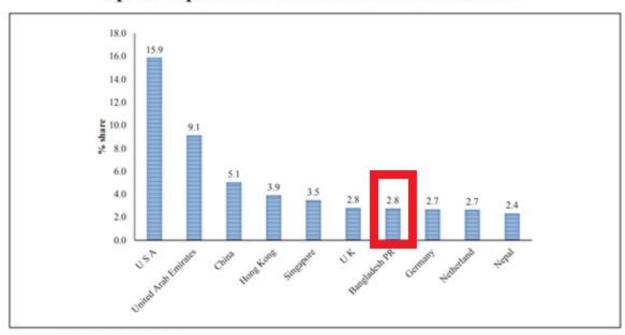

Source: EPB, BB

Top 10 Export Destinations of India in 2018-19

Source: DGCI&S, Kolkata.